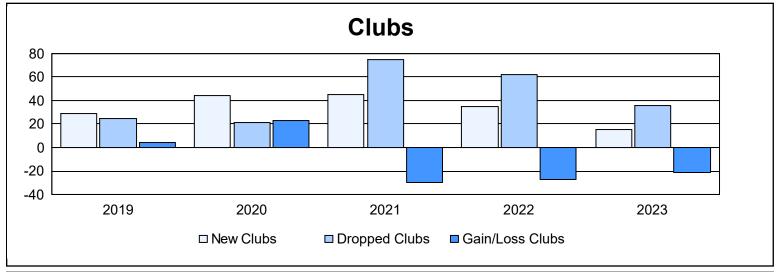

| Year      | New<br>Clubs | Dropped<br>Clubs | Gain/<br>Loss<br>Clubs | New<br>Members | Charter<br>Members | Reinstate<br>Members | Transfer<br>Members | Total<br>Member<br>Added | Total<br>Members<br>Dropped | Gain/<br>Loss<br>Members |
|-----------|--------------|------------------|------------------------|----------------|--------------------|----------------------|---------------------|--------------------------|-----------------------------|--------------------------|
| 2018-2019 | 29           | 25               | 4                      | 1,310          | 750                | 123                  | 46                  | 2,229                    | 2,997                       | -768                     |
| 2019-2020 | 44           | 21               | 23                     | 1,099          | 683                | 153                  | 65                  | 2,000                    | 2,291                       | -291                     |
| 2020-2021 | 45           | 75               | -30                    | 1,167          | 897                | 206                  | 63                  | 2,333                    | 2,976                       | -643                     |
| 2021-2022 | 35           | 62               | -27                    | 1,357          | 964                | 206                  | 64                  | 2,591                    | 2,697                       | -106                     |
| 2022-2023 | 15           | 36               | -21                    | 860            | 458                | 107                  | 61                  | 1,486                    | 2,268                       | -782                     |
| Average   | 34           | 44               | -10                    | 1,159          | 750                | 159                  | 60                  | 2,128                    | 2,646                       | -518                     |