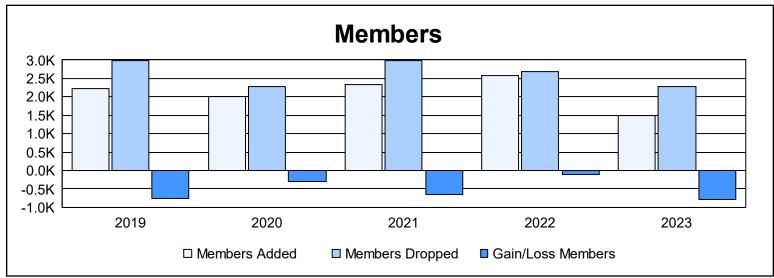

| Year      | New<br>Clubs | Dropped<br>Clubs | Gain/<br>Loss<br>Clubs | New<br>Members | Charter<br>Members | Reinstate<br>Members | Transfer<br>Members | Total<br>Member<br>Added | Total<br>Members<br>Dropped | Gain/<br>Loss<br>Members |
|-----------|--------------|------------------|------------------------|----------------|--------------------|----------------------|---------------------|--------------------------|-----------------------------|--------------------------|
| 2018-2019 | 29           | 25               | 4                      | 1,310          | 750                | 123                  | 46                  | 2,229                    | 2,997                       | -768                     |
| 2019-2020 | 44           | 21               | 23                     | 1,099          | 683                | 153                  | 65                  | 2,000                    | 2,291                       | -291                     |
| 2020-2021 | 45           | 75               | -30                    | 1,167          | 897                | 206                  | 63                  | 2,333                    | 2,976                       | -643                     |
| 2021-2022 | 35           | 62               | -27                    | 1,357          | 964                | 206                  | 64                  | 2,591                    | 2,697                       | -106                     |
| 2022-2023 | 15           | 36               | -21                    | 860            | 458                | 107                  | 61                  | 1,486                    | 2,268                       | -782                     |
| Average   | 34           | 44               | -10                    | 1,159          | 750                | 159                  | 60                  | 2,128                    | 2,646                       | -518                     |